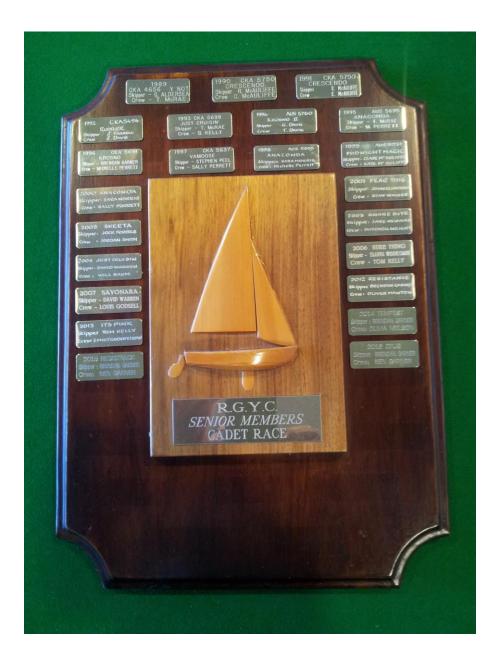

Royal Geelong Yacht Club Inc.

Est 1859

Trophy Deed of Gift.

| Trophy:                                    | Senior Members' Dinghy Race Perpetual Trophy                                                                                                                                                                                  |
|--------------------------------------------|-------------------------------------------------------------------------------------------------------------------------------------------------------------------------------------------------------------------------------|
| Presented by:                              | Murray M <sup>c</sup> Rae                                                                                                                                                                                                     |
| Date:                                      | 1989                                                                                                                                                                                                                          |
| For:                                       | Event so named                                                                                                                                                                                                                |
| Remarks / Revisions                        | <ul> <li>Event run as a Calcutta</li> <li>Members purchase tickets</li> <li>Boat / Members paired by draw</li> <li>Winner has the option of sailing the boat,<br/>OR:</li> <li>Boat is auctioned to highest bidder</li> </ul> |
|                                            | Funds used to assist cadet members to participate in World Titles.                                                                                                                                                            |
| Click <u>here</u> for a List of Recipients |                                                                                                                                                                                                                               |